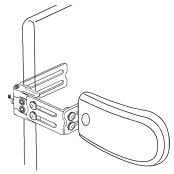

t 08726
Revision B 06-2021







Prinsessegracht 20 2514 AP The Hague The Netherlands





Therafin Corporation 9450 W Laraway Road Frankfort, IL 60423 USA 800-843-7234

www.therafin.com





# **Lateral Thoracic Support**

2. English



31493

Use: To provide support to help maintain an upright torso while seated.



Document 08726
Revision B 06-2021



Caution: Read Instructions before operating device.

 $\triangle$ 

Caution: Device should be installed by a trained wheelchair technician.



Caution: Use caution when installing, removing or adjusting device to avoid pinching or trapping fingers.



Caution: Always tighten all fasteners securely and inspect fasteners regularly for

tightness.

Caution: Watch for pinch points.

# **Product Identification**





# **Product Installed:**











#### **Install Cover**