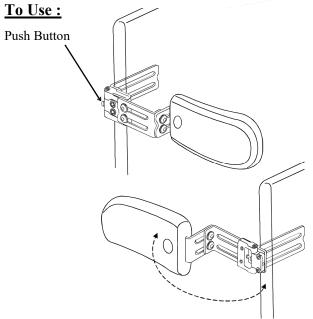

# **Lateral Thoracic Support**

2. English

31493

Use: To provide support to help maintain an upright torso while seated.

Document 08726
Revision B 06-2021

Caution: Read Instructions before operating device.

 $\triangle$ 

Caution: Device should be installed by a trained wheelchair technician.

Caution: Use caution when installing, removing or adjusting device to avoid pinching or trapping fingers.

Caution: Always tighten all fasteners securely and inspect fasteners regularly for

tightness.

Caution: Watch for pinch points.