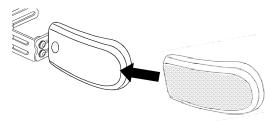

Prinsessegracht 20 2514 AP The Hague The Netherlands





Therafin Corporation 9450 W Laraway Road Frankfort, IL 60423 USA 800-843-7234

www.therafin.com





# **Lateral Thoracic Support**

2. English



31493

Use: To provide support to help maintain an upright torso while seated.



Document 08726
Revision B 06-2021



Caution: Read Instructions before operating device.

 $\triangle$ 

Caution: Device should be installed by a trained wheelchair technician.



Caution: Use caution when installing, removing or adjusting device to avoid pinching or trapping fingers.



Caution: Always tighten all fasteners securely and inspect fasteners regularly for

tightness.

Caution: Watch for pinch points.

# **Product Identification**





# **Product Installed:**











#### **Install Cover**