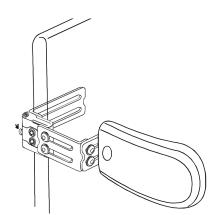

# **Lateral Thoracic Support**

2. English

31493

Use: To provide support to help maintain an upright torso while seated.

Document 08726
Revision B 06-2021

Caution: Read Instructions before operating device.

# **Product Installed:**