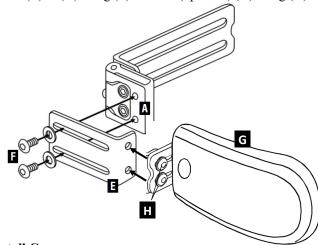

Revision B 06-2021







Prinsessegracht 20 2514 AP The Hague The Netherlands





Therafin Corporation 9450 W Laraway Road Frankfort, IL 60423 USA 800-843-7234

www.therafin.com





# **Lateral Thoracic Support**

2. English



31493

Use: To provide support to help maintain an upright torso while seated.



Document 08726
Revision B 06-2021



Caution: Read Instructions before operating device.

 $\triangle$ 

Caution: Device should be installed by a trained wheelchair technician.



Caution: Use caution when installing, removing or adjusting device to avoid pinching or trapping fingers.



Caution: Always tighten all fasteners securely and inspect fasteners regularly for

tightness.

Caution: Watch for pinch points.

# **Product Identification**





# **Product Installed:**











#### **Install Cover**