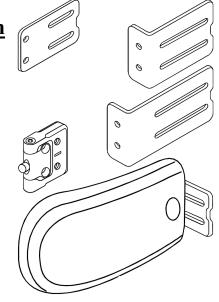

ect of the product.

Document 08726
Revision B 06-2021







Prinsessegracht 20 2514 AP The Hague The Netherlands





Therafin Corporation 9450 W Laraway Road Frankfort, IL 60423 USA 800-843-7234

www.therafin.com





# **Lateral Thoracic Support**

2. English



31493

Use: To provide support to help maintain an upright torso while seated.



Document 08726
Revision B 06-2021



Caution: Read Instructions before operating device.

 $\triangle$ 

Caution: Device should be installed by a trained wheelchair technician.



Caution: Use caution when installing, removing or adjusting device to avoid pinching or trapping fingers.



Caution: Always tighten all fasteners securely and inspect fasteners regularly for

tightness.

Caution: Watch for pinch points.

# **Product Identification**





# **Product Installed:**











#### **Install Cover**