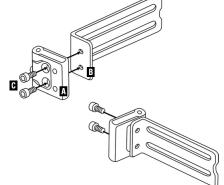

726
Revision B 06-2021







Prinsessegracht 20 2514 AP The Hague The Netherlands





Therafin Corporation 9450 W Laraway Road Frankfort, IL 60423 USA 800-843-7234

www.therafin.com





# **Lateral Thoracic Support**

2. English



31493

Use: To provide support to help maintain an upright torso while seated.



Document 08726
Revision B 06-2021



Caution: Read Instructions before operating device.

 $\triangle$ 

Caution: Device should be installed by a trained wheelchair technician.



Caution: Use caution when installing, removing or adjusting device to avoid pinching or trapping fingers.



Caution: Always tighten all fasteners securely and inspect fasteners regularly for

tightness.

Caution: Watch for pinch points.

# **Product Identification**





# **Product Installed:**











#### **Install Cover**